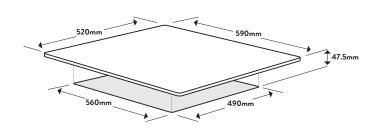

# Dimensions/Weight

Overall dimensions (mm): 47.5(h) x 590(w) x 520(d) 560(w) x 490(d) Cutout dimensions (mm):

Weight: 7.6kg