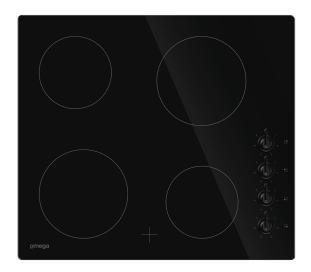

## Style

Cooktop Type: Ceramic Category Size: 60cm Zones:

### **Functionality**

Power Levels:

Zone Power Ratings & Size: Front Left - 1800w, 190mm

Front Right - 1200w, 155mm Rear Left - 1200w, 155mm Rear Right - 1800w, 190mm

Residual heat indicator: Yes EuroKera Glass type:

## **Aesthetics**

Finish: Frameless Black Ceramic Glass

Controls: Knob Control

Number of Controls:

Control Location: Right Side