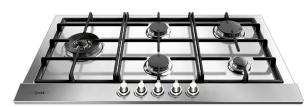

# ILVE COMMERCIAL MULTI-RESIDENTIAL & HOME BUILDER PRODUCT RANGE

ILGP95X 90CM BUILT-IN GAS COOKTOP

90CM WIDE

#### **ILGP95X 90CM GAS COOKTOP**

#### **FINISH**

- · seamless single-press
- · Stainless Steel

#### **FEATURES**

- · top mount
- Front control knobs
- · Cast-iron trivets
- Left sided WOK providing more space for large pots or WOK cooking

#### **BURNERS**

- 5 gas burners:
  - 1 x auxiliary: 1.1 kWh
  - 2 x semi rapid: 1.8 kWh
- 1 x rapid: 3.1 kWh
- 1 x WOK: 4.3 kWh
- 15.2 kWh total consumption