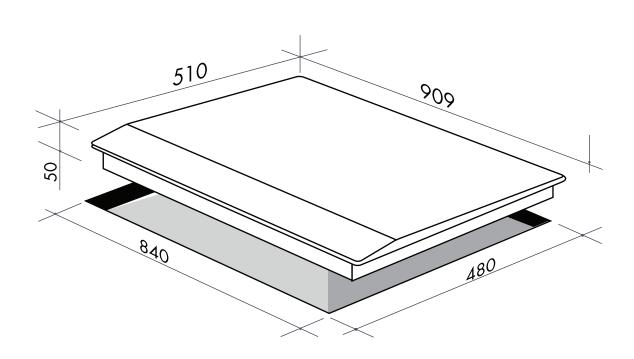

## **ILVE COMMERCIAL** MULTI-RESIDENTIAL & HOME BUILDER PRODUCT RANGE

**ILGP95X** 90CM BUILT-IN GAS COOKTOP

NB: drawings are not to scale they are to be used as a guide only