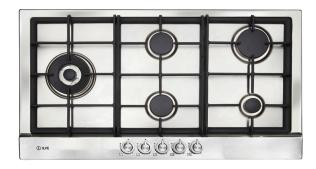

# ILVE COMMERCIAL MULTI-RESIDENTIAL & HOME BUILDER PRODUCT RANGE

ILGP95X 90CM BUILT-IN GAS COOKTOP

90CM WIDE

#### **ILGP95X 90CM GAS COOKTOP**

#### **FINISH**

- · seamless single-press
- · Stainless Steel

#### **FEATURES**

- · top mount
- Front control knobs
- · Cast-iron trivets
- Left sided WOK providing more space for large pots or WOK cooking

#### **BURNERS**

- 5 gas burners:
  - 1 x auxiliary: 1.1 kWh
  - 2 x semi rapid: 1.8 kWh
- 1 x rapid: 3.1 kWh
- 1 x WOK: 4.3 kWh
- 15.2 kWh total consumption