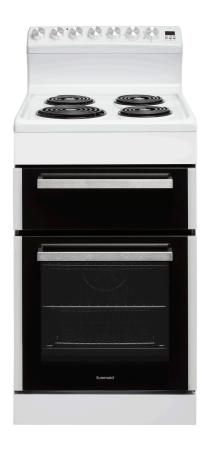

| KEY FEATURES     |               |
|------------------|---------------|
| Finish           | White         |
| Oven Functions   | 5             |
| Oven Capacity    | 83L           |
| Grill Capacity   | 20L           |
| Controls         | Rotary knobs  |
| Side Racks       | Removable     |
| Shelf Positions  | 5             |
| Oven Light       | Yes           |
| Cooling System   | Yes           |
| Door Glass       | Triple glazed |
| Timer            | Digital       |
| Programmable     | Yes           |
| Cooktop Type     | Ceramic glass |
| Cooktop Elements | 4             |
| Power Levels     | 6             |

| OVEN FUNCTIONS      |            |  |
|---------------------|------------|--|
| Function 1          | Light      |  |
| Function 2          | Grill      |  |
| Function 3          | Fan Grill  |  |
| Function 4          | Fan Forced |  |
| Function 5          | Defrost    |  |
| COOKTOP ELEMENTS    |            |  |
| Front Left          | 2100W      |  |
| Front Right         | 1300W      |  |
| Rear Left           | 1300W      |  |
| Rear Right          | 1300W      |  |
| ACCESSORIES         |            |  |
| Chrome Shelves      | 2          |  |
| Tray + Grill Insert | 1          |  |
|                     |            |  |