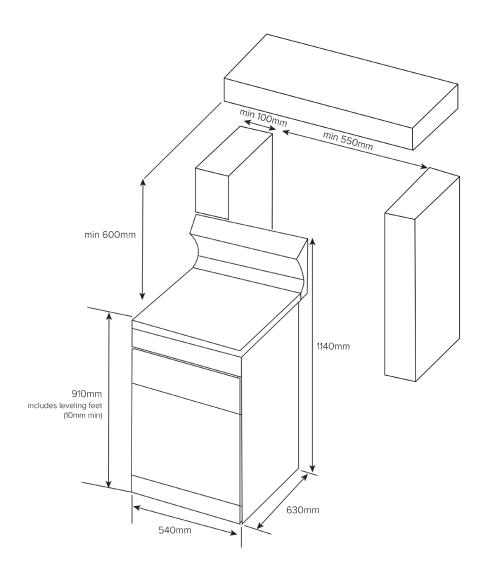

| DIMENSIONS (W x H x D) |                  |  |
|------------------------|------------------|--|
| Product Boxed (mm)     | 650 x 1200 x 750 |  |
| Product Un-boxed (mm)  | 540 x 1140 x 630 |  |
| Cut-Out (mm)           | 550 x 1510 x 630 |  |

<sup>\*</sup>Cut out height includes minimum distance required to rangehood

| WEIGHT                |        |
|-----------------------|--------|
| Product Boxed (kg)    | 66kg   |
| Product Un-boxed (kg) | 56.5kg |
|                       |        |
| MADDANITA             |        |