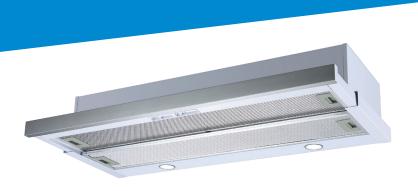

**LED Illumination** 

Aluminium Cassette Filter

Easy to Use

## **Main Features**

Telescopic Type Control: Slide Switch

Grey Painted & Stainless Steel Construction Type:

Front Panel

Operation Levels:

Lighting: 2 x 3 Watt LED Lamps Filtration: 2 x Washable Aluminium

Cassette Filter