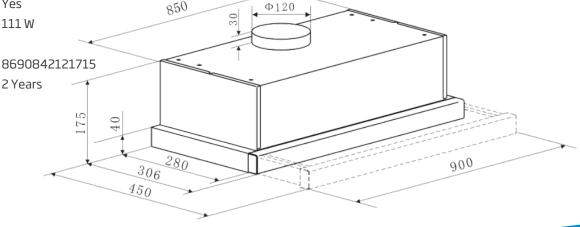

## **Dimensions & Weights**

Unpackaged Height: 175mm 900 mm Unpackaged Width: Unpacked Depth: 306 mm Unpackaged Weight: 8.9 kilograms Packaged Height: 355 mm Packaged Width: 965 mm Packaged Depth: 255 mm Packaged Weight: 11.1 kg

Cutout Dimensions(HxWxD): 135 x 850 x 280 mm