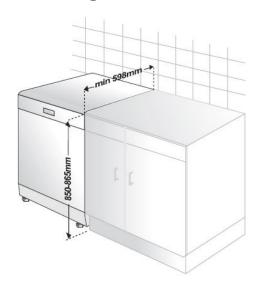

an&Shine (65°C) Mini 30′ (35°C) Delicate (40°C)

Auxillary Functions: Half Load , Super Rinse

Flexibility:

Height Adjustable Upper Rack: 3 Height Loaded Adjustable

Height Adjustable Mug Shelf: Yes x 2

Folding Tines: 3 (Upper), 4 (Lower) Basket

Largest dish in upper basket: 25 cm
Largest dish in lower basket: 28 cm
Cutlery Basket: Sliding

Accessories: Knife Shelf Upper Basket

**Dimensions & Weights** 

Unpackaged Height: 850 mm Height (max - feet adjustment): 865 mm Unpackaged Width: 598 mm Unpackaged Depth: 600 mm Depth with Door Opened: 1150 mm Unpackaged Weight: 43.3 kg Packaged Height: 889 mm Packaged Width: 644 mm Packaged Depth: 661 mm Packaged Weight: 46.3 kg







### **BDF1410X**

# 60 cm Stainless Steel Freestanding Dishwasher





## Freestanding Installation Dimensions