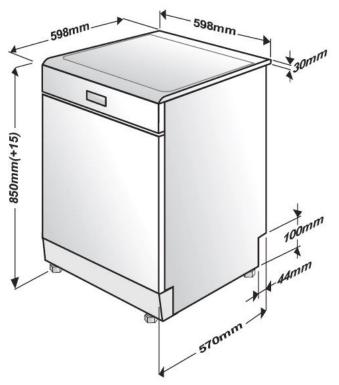

**Dimensions & Weights** 

Unpackaged Height: 850 mm Height (max - feet adjustment): 865 mm Unpackaged Width: 598 mm Unpackaged Depth: 600 mm Depth with Door Opened: 1150 mm Unpackaged Weight: 43.3 kg Packaged Height: 889 mm Packaged Width: 644 mm Packaged Depth: 661 mm Packaged Weight: 46.3 kg

## Freestanding Installation Dimensions