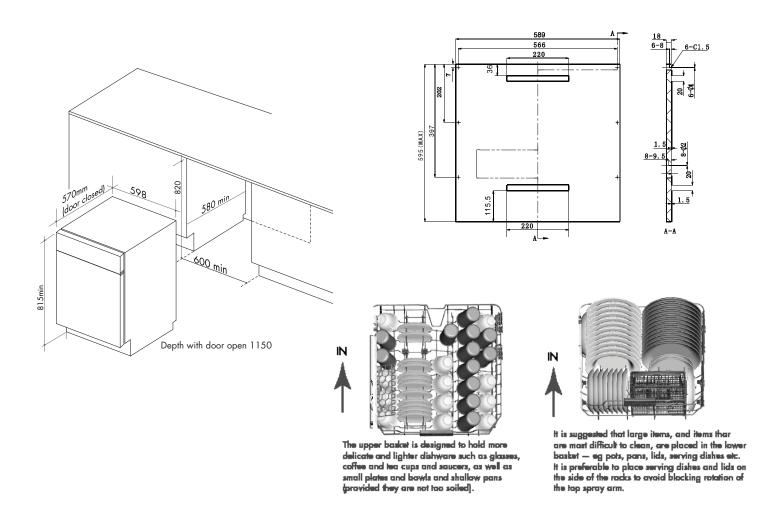

## TECHNICAL DIAGRAM

NB: drawings are not to scale — they are to be used for detailed installation instructions, please refer to user guide.

EAN 9347777001399

ADWSI601X semi-integrated dishwasher Size 598Wx550Dx815H 10 AMP GPO; standard 3-pin plug and cord 240V