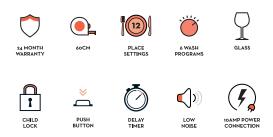

#### CAPACITY

• 12 place setting

#### **FEATURES**

- electronic controls
- push-button functions: Power, Programs, Function, Delay, Child lock, Start/Pause
- flowmeter water sensor
- delay start 3/6/9/12 hours
- height-adjustable top basket
- rinse aid indicator
- natural drying
- Extra drying
- 49 dBA

#### PROGRAMS

• 6 wash programs- Intense, heavy, normal, glass, 90 min., rapid

#### SAFETY

- antiflood device
- ehild lock

#### **TECHNICAL INFORMATION**

- VDE inlet hose
- hot (max 90°C) or cold water connection
- inlet hose: 1800mm
  - outlet hose: 1400mm
  - kickplate included
  - Max. Door panel weight: 3 8 kg